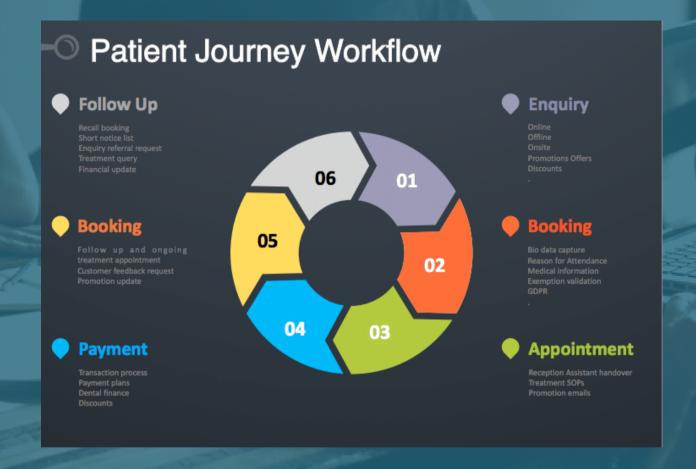

#### PATIENT WORKFLOW

Allow new Employees to engage with the patient journey in a simple to undertsand format.